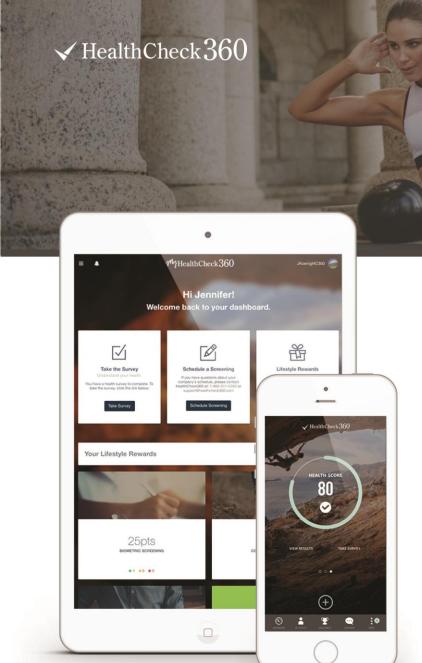

## **COMPLETE YOUR SURVEY**

Please take a couple of minutes to complete your lifestyle survey. Your answers are not shared with anyone at Wausau School District, and they have no effect on your overall health score.

## **HOW TO COMPLETE YOUR SURVEY**

- 1. Log into your myHealthCheck360 app
- 2. First time users should create an account
  - o Your company code is WAUSD
  - o Your unique identifier is your last 4 SSN
- 3. At the bottom of your screen, select My Health
- 4. Select **Take Survey**